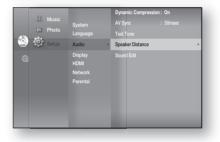

#### Setting the Speaker Distance

If the speakers cannot be placed at equal distances from the listening position, you can adjust the delay time of the audio signals from the front, subwoofer, center, surround speakers.

- 1. With the unit in Stop mode, press the MENU button.
- Press the ▲▼ ◄► buttons to select Setup, then press the ENTER or ► button.
- Press the ▲▼ buttons to select Audio, then press the ENTER or ► button.
  - Audio setup menu will be displayed.
- Press the ▲▼ buttons to select Speaker Distance, then press the ENTER or ► button.
- Press the ▲▼ buttons to select the desired Speaker, then press the ◀► buttons to set the Speaker Distance.
  - You can set the Speaker Distance between 1ft(0.3m) and 30ft(9m).
- 6. When done, use the ▲▼ ◀► buttons to select Save, then press the ENTER button.